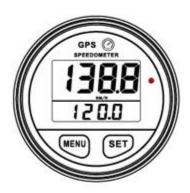

#### Speeding alert can be setted

Speeding alert can be setted by user and it will alert user the speed is too fast.

When driving speed exceeds the setting value, red light will flash to alert user to control speed.

Speeding alert range: 0-999KM/H, Default is: 100KM/H

0-620MI/H, Default is: 60MI/H 0-540NMI/H, Default is: 50NMI/H