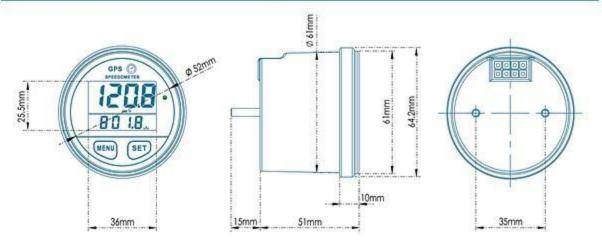

# Dimensional Drawing

| Product Model          | SL-SM001              |  |  |
|------------------------|-----------------------|--|--|
| Display Screen         | LCD + Green Backlight |  |  |
| Product Size           | Ø 64.4mm×66mm         |  |  |
| Screen Size            | 25.5×36mm             |  |  |
| External power supply  | DC 10-24V             |  |  |
| Voltage Accuracy       | ±0.5%                 |  |  |
| Clock                  | 24H                   |  |  |
| Speed range            | 0-999km/h             |  |  |
| Speed accuracy         | ±2km                  |  |  |
| Mileage range          | 0-99999km             |  |  |
| Package                | white box             |  |  |
| Packing Size           | 70mm*70mm*70mm        |  |  |
| N.W.                   | 150g                  |  |  |
| Waterproof Rate        | IP65                  |  |  |
| Housing Material       | ABS                   |  |  |
| Display panel material | PC                    |  |  |