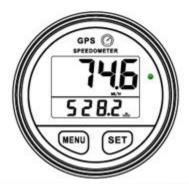

#### Real-time detection voltage value

Users can check current external power supply voltage by switching surface.

Detection range: DC 10-24V