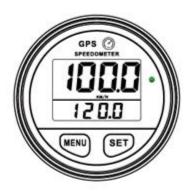

#### Real-time monitoring current driving speed

The unit of speed can be switched. Data will synchronous update after the switch of unit.

Unit can be setted into: KM/H MI/H NMI/H

LCD displays current speed after connected with satellites, LED green light is always on.

Switching interface through botton to check the number of satellites. The number of connecting satellites: 0-12