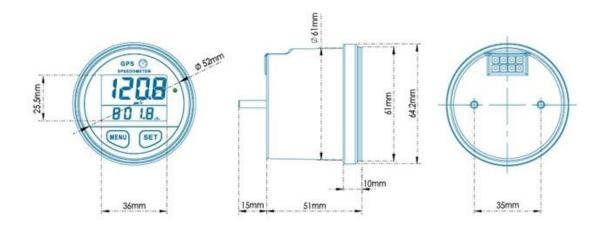

# Dimensional Drawing

| Product Model          | SL-SM001              |  |  |
|------------------------|-----------------------|--|--|
| Display Screen         | LCD + Green Backlight |  |  |
| Product Size           | Ø 64.4mm×66mm         |  |  |
| Screen Size            | 25.5×36mm             |  |  |
| External power supply  | DC 10-24V             |  |  |
| Voltage Accuracy       | ±0.5%                 |  |  |
| Clock                  | 24H                   |  |  |
| Speed range            | 0-999km/h             |  |  |
| Speed accuracy         | ±2km                  |  |  |
| Mileage range          | 0-99999km             |  |  |
| Package                | white box             |  |  |
| Packing Size           | 70mm*70mm*70mm        |  |  |
| N.W.                   | 150g                  |  |  |
| Waterproof Rate        | IP65                  |  |  |
| Housing Material       | ABS                   |  |  |
| Display panel material | PC                    |  |  |