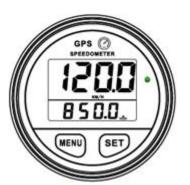

#### Max travelling speed can be viewed.

Record the max travelling speed during driving and can be viewed by switching surface. The max travelling speed can be reset when connected to power supplies next time.