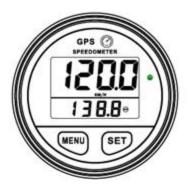

LCD displays current speed after connected with satellites, LED green light is always on.

Switching interface through botton to check the number of satellites. The number of connecting satellites: 0-12

#### Real-time monitoring current driving speed

The unit of speed can be switched. Data will synchronous update after the switch of unit.

Unit can be setted into: KM/H MI/H NMI/H