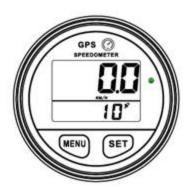

#### Max travelling speed can be viewed.

Record the max travelling speed during driving and can be viewed by switching surface. The max travelling speed can be reset when connected to power supplies next time.

Speeding alert range: 0-999KM/H, Default is: 100KM/H

0-620MI/H, Default is: 60MI/H 0-540NMI/H, Default is: 50NMI/H