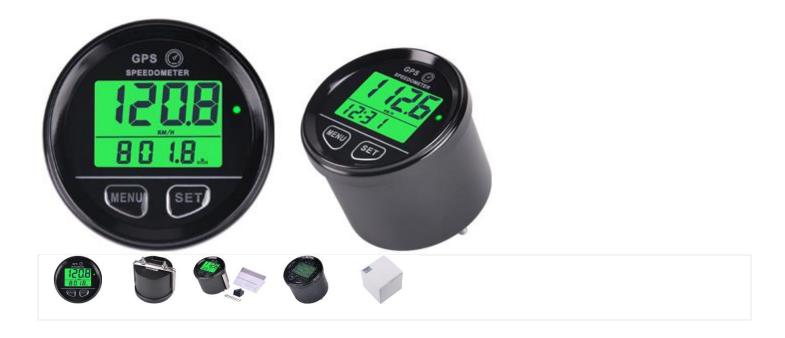

#### Linear Speedmeter (Display GPS)

**SL-SM001** Digital GPS Speedometer. It can work on most vehicles. It has a powerful driving speed system, clock function, voltage detection and some other unique function design.

### GPS Speedometer

SL-SM001