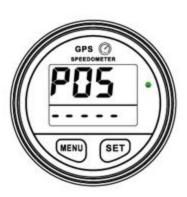

#### Linear Speedmeter (Display GPS)

**SL-SM001** Digital GPS Speedometer. It can work on most vehicles. It has a powerful driving speed system, clock function, voltage detection and some other unique function design.

### GPS Speedometer

SL-SM001

#### Satellite positioning

Switching interface through botton to check the number of satellites.

Automatically receive satellite signals once product connected to power DC 10-24V.

Screen displays "POS" and green light flashing mean system is searching satellites.

LCD displays current speed after connected with satellites, LED green light is always on.

Switching interface through botton to check the number of satellites. The number of connecting satellites: 0-12